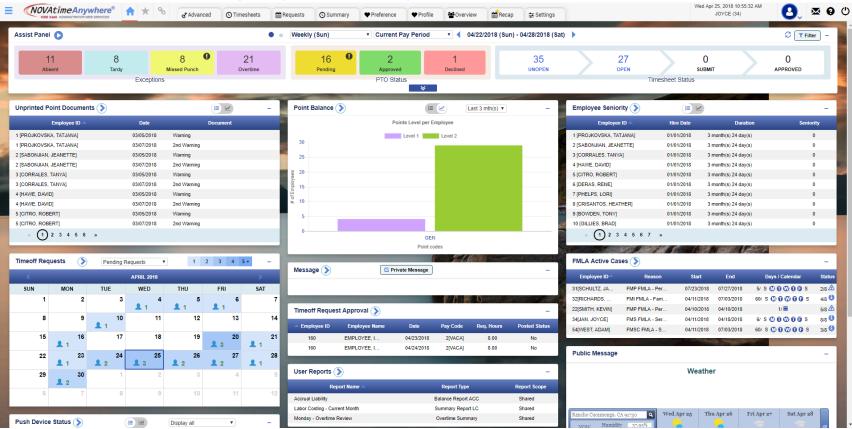

#### Available gadgets:

- Employee Seniority
- Exception Summary
- FMLA Active Cases
- Message
- Public Message
- Point Balance
- Push Device Status
- Time off Request
- Time off Request Approval
- Unprinted Point Documents
- User Reports
- Background image URL

#### **AWS / SWS Dashboard Gadgets**

- Majority of the existing gadgets are available; some consolidated into
  - Assist Panel Approval Status, Schedule vs Actual, Pay Cycle Control
  - In/Out Board Approaching Hours, Approaching Overtime, Elapsed Time, Punch Headcount