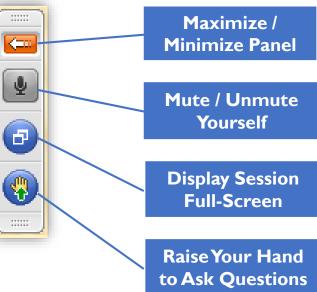

# **GoToWebinar Controls**

If you called into the session and did not enter your audio PIN, you can still add it by pressing #PIN# on your phone. If using computer audio, you must have a microphone.

You must enter your audio PIN to participate in NOVAtime®