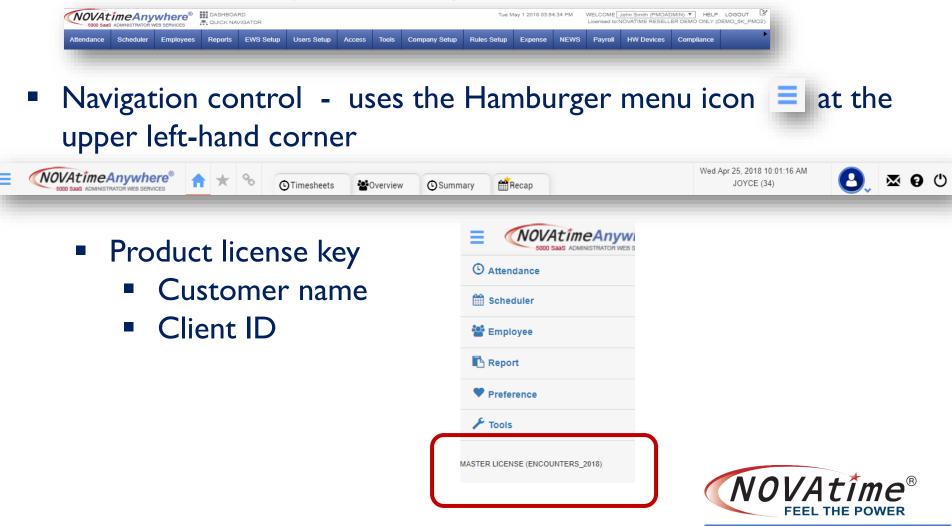

#### **PTO Approval**

• Changes and Live Demo

**Questions and Answers** 

• Q & A Session

Menus are no longer at the top of the screen. From –

Navigation control - uses the Hamburger icon 
 at the upper left-hand corner

| Image: Source Saus Administrator web services       Image: Source Saus Administrator web services | у <mark>Ф</mark> Recap           | Wed Apr 25, 2018 10:01:16 A<br>JOYCE (34) | M 🕑 🗷 0              |
|---------------------------------------------------------------------------------------------------|----------------------------------|-------------------------------------------|----------------------|
| <ul> <li>Controls system navigation</li> </ul>                                                    |                                  | where® 🛧 ★                                | Overview O           |
| <ul> <li>Categories</li> </ul>                                                                    | O Attendance                     | Overview                                  | In/Out Board         |
| -                                                                                                 |                                  | Summary                                   | Access Control       |
| Pages for each category                                                                           | i scheduler                      | Timesheets                                | Access Control Board |
|                                                                                                   | 🚰 Employee                       | Schedules                                 |                      |
|                                                                                                   | <b>•</b>                         | Accruals                                  |                      |
|                                                                                                   | 🖪 Report                         | History                                   |                      |
|                                                                                                   |                                  | Points                                    |                      |
|                                                                                                   | Preference                       | History                                   |                      |
|                                                                                                   | 🗡 Tools                          | History                                   |                      |
|                                                                                                   |                                  | Annual Calendar                           |                      |
|                                                                                                   | MASTER LICENSE (ENCOUNTERS_2018) | Monthly Calendar<br>Calendar Detail       |                      |
|                                                                                                   |                                  | Calendar Summary                          |                      |