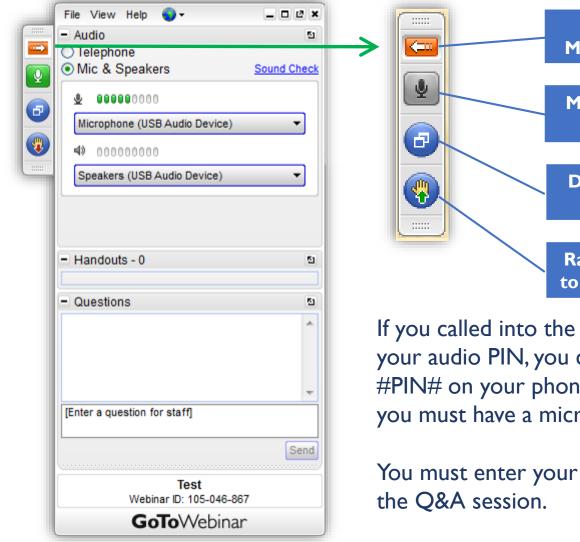

# **GoToWebinar Controls**

If you called into the session and did not enter your audio PIN, you can still add it by pressing #PIN# on your phone. If using computer audio, you must have a microphone.

You must enter your audio PIN to participate in NOVAtime®