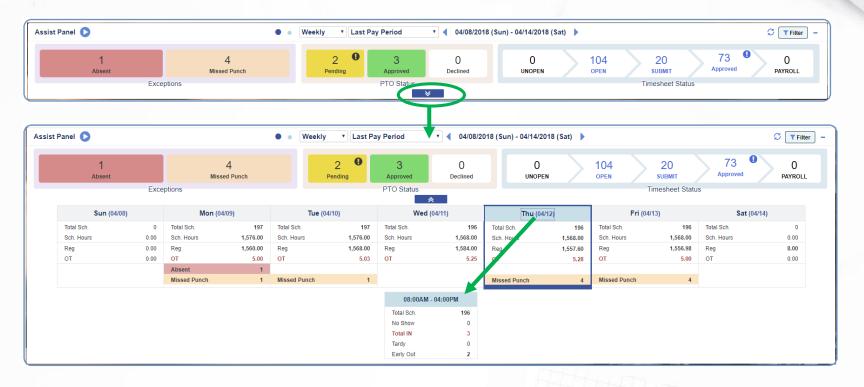

# **Assist Panel:**

- Pay period control
  - Exceptions
  - Timesheet status
  - PTO status counts
- Express view; expand to review daily details
  - Daily scheduled headcount and hours, & actual Reg/OT hours
  - Daily exception count
- Further expand to see all available schedules for each specific day