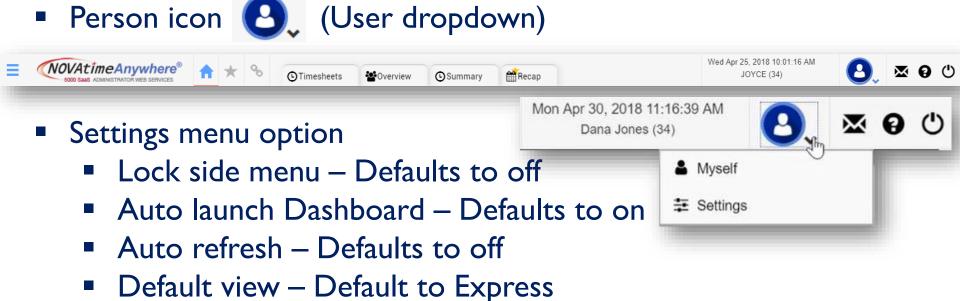

- Myself EWS menu option available if you are a supervisor/admin and also an employee in the NOVAtime system (SSO toggle is enabled)
- Settings menu option

| Mon Apr 30, 2018 11:16<br>Dana Jones (34) | :39 AM | ∞ 0 | Ċ | Tue Aug 22, 2017 5:38:24 PM<br>DANA, JONES (9001) | - |
|-------------------------------------------|--------|-----|---|---------------------------------------------------|---|
|                                           | Myself |     |   |                                                   |   |